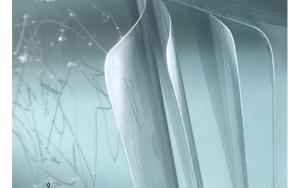

## 3M Scotchgard™ Multi-Layer Protective Film 1004

Peel away graffiti one sheet at a time.

One installation of 3M<sup>™</sup> Scotchgard<sup>™</sup> Multi-Layer Protective Film allows you to protect a surface from graffiti, scratches and other forms of vandalism by allowing you to peel away four graffiti defacements in seconds so you can:

## Only 3M<sup>™</sup> Scotchgard<sup>™</sup> Multi-Layer Protective Film 1004 offers you four layers of protection.

Competitive films offer protection for a single incident. Only 3M<sup>™</sup> Scotchgard<sup>™</sup> Multi-Layer Protective Film 1004 offers you four individual peel-away layers with a single installation. This film also provides: