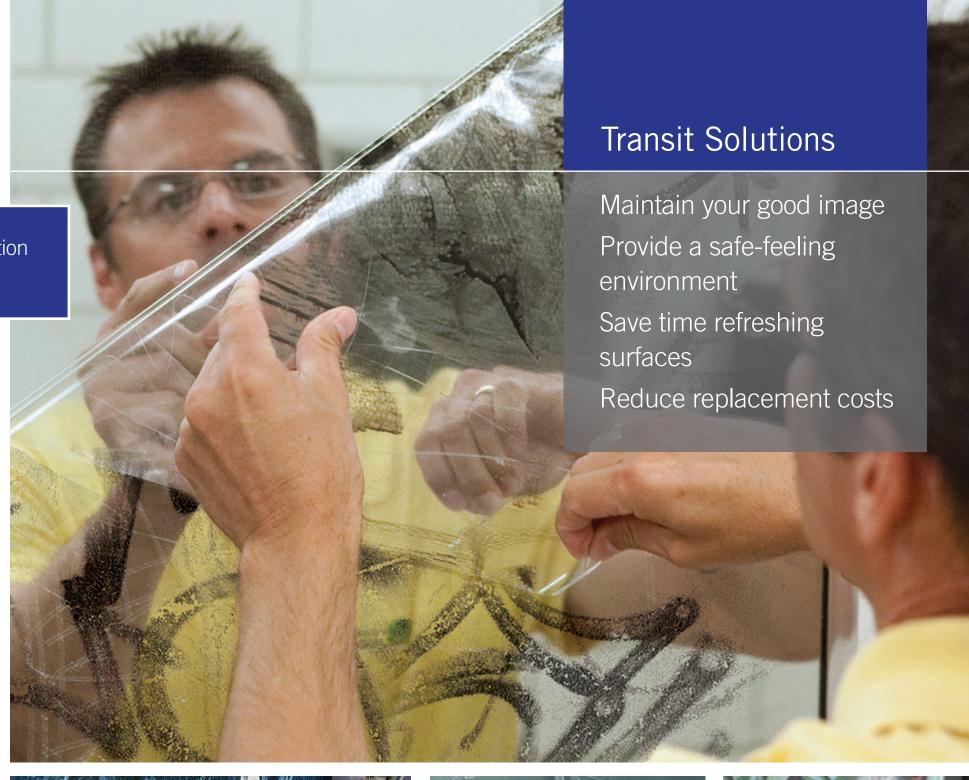

- Maintain your good image
- Provide a safe-feeling environment
- Save time refreshing surfaces
- Reduce replacement costs