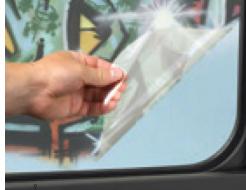

## 3M Scotchgard™ Multi-Layer Protective Film 1004

Peel away graffiti one sheet at a time.

One installation of 3M<sup>™</sup> Scotchgard<sup>™</sup> Multi-Layer Protective Film allows you to protect a surface from graffiti, scratches and other forms of vandalism by allowing you to peel away four graffiti defacements in seconds so you can:

## Only 3M<sup>™</sup> Scotchgard<sup>™</sup> Multi-Layer Protective Film 1004 offers you four layers of protection.

Competitive films offer protection for a single incident. Only 3M<sup>™</sup> Scotchgard<sup>™</sup> Multi-Layer Protective Film 1004 offers you four individual peel-away layers with a single installation. This film also provides: