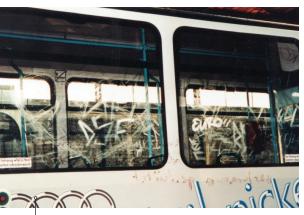

## 3M Scotchgard™ Multi-Layer Protective Film 1004

Peel away graffiti one sheet at a time.

One installation of 3M<sup>™</sup> Scotchgard<sup>™</sup> Multi-Layer Protective Film allows you to protect a surface from graffiti, scratches and other forms of vandalism by allowing you to peel away four graffiti defacements in seconds so you can:

## Only 3M<sup>™</sup> Scotchgard<sup>™</sup> Multi-Layer Protective Film 1004 offers you four layers of protection.

Competitive films offer protection for a single incident. Only 3M<sup>™</sup> Scotchgard<sup>™</sup> Multi-Layer Protective Film 1004 offers you four individual peel-away layers with a single installation. This film also provides: