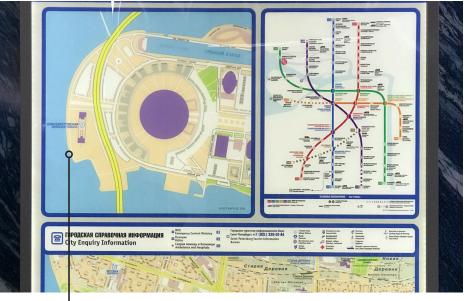

#### FILM APPLICATION TOOLS

4" wide blade scraper
32 fl. oz spray bottle
Lint-free paper towels/clean rags
Rubber-tipped squeegee
3M™ Masking Tape

Metro Map & Directional Protection