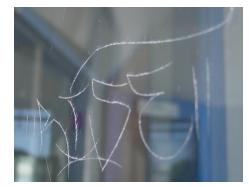

# PEEL AWAY GRAFFITI ONE SHEET AT A TIME

# 3M SCOTCHGARD™ MULTI-LAYER PROTECTIVE FILM 1004

Four separate layers of optically transparent, pressure-sensitive polyester film tape designed to protect surfaces from intentional and unintentional damage caused by scratching, etching, abrasion and graffiti. A damaged film layer can be quickly and easily removed, exposing a fresh protective sheet.