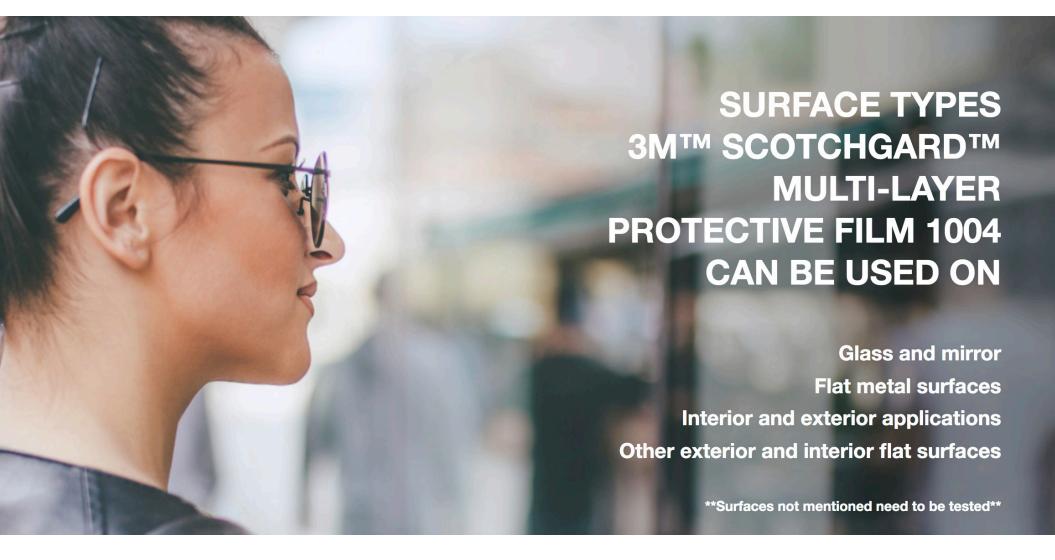

# 3M SCOTCHGARD™ MULTI-LAYER PROTECTIVE FILM 1004

Four separate layers of optically transparent, pressure-sensitive polyester film tape designed to protect surfaces from intentional and unintentional damage caused by scratching, etching, abrasion and graffiti. A damaged film layer can be quickly and easily removed, exposing a fresh protective sheet.