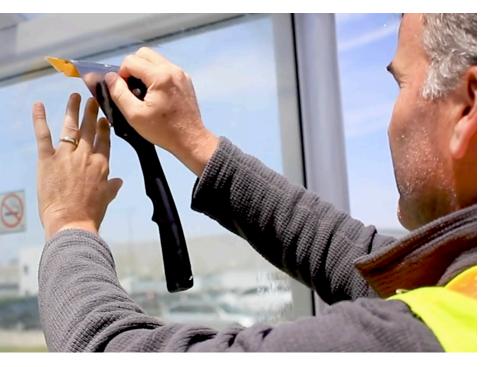

# PEEL AWAY GRAFFITI ONE SHEET AT A TIME

# 3M SCOTCHGARD™ MULTI-LAYER PROTECTIVE FILM 1004

Four separate layers of optically transparent, pressure-sensitive polyester film tape designed to protect surfaces from intentional and unintentional damage caused by scratching, etching, abrasion and graffiti. A damaged film layer can be quickly and easily removed, exposing a fresh protective sheet.

## FOUR LAYERS OF PROTECTION

Competitive films offer protection for a single incident. Only 3M Scotchgard™ Multi-Layer Protective Film offers you four individual peel-away layers with a single installation. This film also provides:

- Optically transparent view
- Clean removal no adhesive residue left behind
- 20 sheets per case/custom sizes

A damaged film layer can be quickly and easily removed, exposing a fresh protective sheet

**Application Kit** 