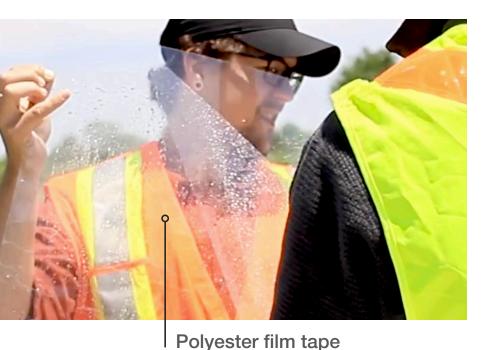

# 3M SCOTCHGARD™ MULTI-LAYER PROTECTIVE FILM 1004

Four separate layers of optically transparent, pressure-sensitive polyester film tape designed to protect surfaces from intentional and unintentional damage caused by scratching, etching, abrasion and graffiti. A damaged film layer can be quickly and easily removed, exposing a fresh protective sheet.

## FOUR LAYERS OF PROTECTION

Competitive films offer protection for a single incident. Only 3M Scotchgard™ Multi-Layer Protective Film offers you four individual peel-away layers with a single installation. This film also provides:

- Optically transparent view
- Clean removal no adhesive residue left behind
- 20 sheets per case/custom sizes

A damaged film layer can be quickly and easily removed, exposing a fresh protective sheet

**Application Kit** 