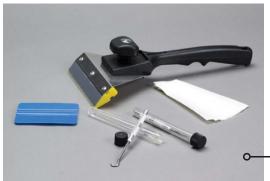

#### **APPLICATION KIT**

Scotchgard<sup>™</sup> Protective Film Application Kit (3M Part No. 7 0-07 10 -4666-1) includes: (clockwise) Heavy Duty Squeegee and ten Slick Surface Squeegee Replacement Tape Strips (3M<sup>™</sup> Squeak Reduction Tape 5430), two film removal tools and holders and 3M<sup>™</sup> Hand Applicator PA-1 Wipe.