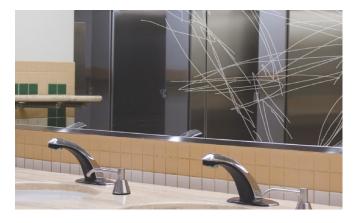

#### **FEATURES & BENEFITS**

**FOUR LAYERS OF PROTECTION** 

**CLEAN REMOVAL** 

**SCRATCH PROTECTION** 

**PROTECTION FROM GRAFITTI** 

**Bank Machine Film** 

Protection from acid, scratches, permanent marker and hard water stains

## FOUR LAYERS OF PROTECTION

Competitive films offer protection for a single incident. Only 3M Scotchgard™ Multi-Layer Protective Film offers you four individual peel-away layers with a single installation. This film also provides: