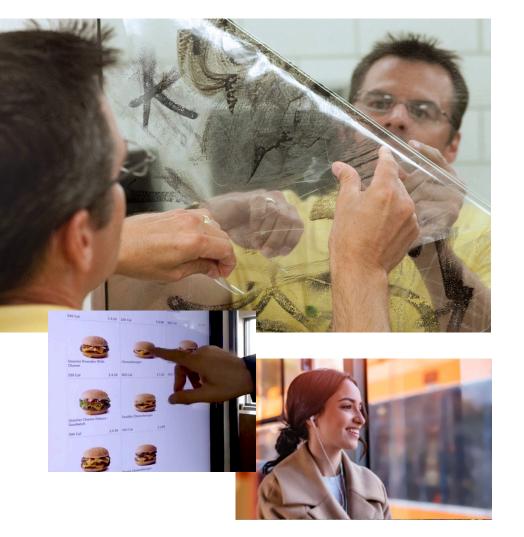

# 3M SCOTCHGARD™ MULTI-LAYER PROTECTIVE FILM 1004

Four separate layers of optically transparent, pressure-sensitive polyester film tape designed to protect surfaces from intentional and unintentional damage caused by scratching, etching, abrasion and graffiti. A damaged film layer can be quickly and easily removed, exposing a fresh protective sheet.

#### **FEATURES & BENEFITS**

**FOUR LAYERS OF PROTECTION** 

**CLEAN REMOVAL** 

**SCRATCH PROTECTION** 

**PROTECTION FROM GRAFITTI** 

**Bank Machine Film** 

Protection from acid, scratches, permanent marker and hard water stains

## FOUR LAYERS OF PROTECTION

Competitive films offer protection for a single incident. Only 3M Scotchgard™ Multi-Layer Protective Film offers you four individual peel-away layers with a single installation. This film also provides:

- Optically transparent view
- Clean removal no adhesive residue left behind
- 20 sheets per case/custom sizes

A damaged film layer can be quickly and easily removed, exposing a fresh protective sheet

**Application Kit** 