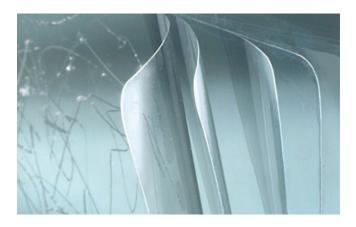

# 3M SCOTCHGARD™ MULTI-LAYER PROTECTIVE FILM 1004

Four separate layers of optically transparent, pressure-sensitive polyester film tape designed to protect surfaces from intentional and unintentional damage caused by scratching, etching, abrasion and graffiti. A damaged film layer can be quickly and easily removed, exposing a fresh protective sheet.

## FOUR LAYERS OF PROTECTION

Competitive films offer protection for a single incident. Only 3M Scotchgard™ Multi-Layer Protective Film offers you four individual peel-away layers with a single installation. This film also provides:

- Optically transparent view
- Clean removal no adhesive residue left behind
- 20 sheets per case/custom sizes

A damaged film layer can be quickly and easily removed, exposing a fresh protective sheet

**Application Kit** 