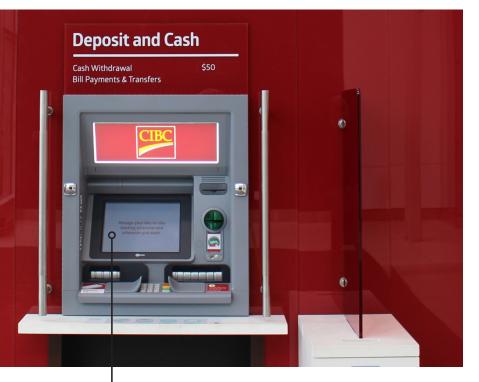

#### **FEATURES & BENEFITS**

**FOUR LAYERS OF PROTECTION** 

**CLEAN REMOVAL** 

**SCRATCH PROTECTION** 

**PROTECTION FROM GRAFITTI** 

**Bank Machine Film** 

Protection from acid, scratches, permanent marker and hard water stains